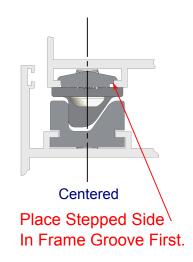

#### Step 2

- 1. Place Snubber Receiver over Receiver Clamp.
- 2. Position In Centered Location.
- 3. Drive Button Head Screws To Lock In Place.