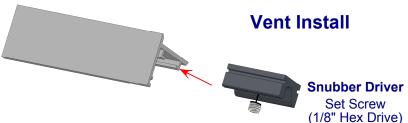

#### Step 3

- 1. Slide Snubber Driver In Vent Groove and Install Set Screw 1 Turn.
- 2. Center Over Snubber Receiver.
- 3. Tighten Set Screw To Lock In Place.