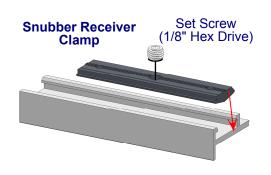

#### Step 1

- 1. Install Set Screw.
- 2. Rotate Receiver Clamp Into Frame Groove with Stepped Side First.
- 3. Tighten Set Screw.