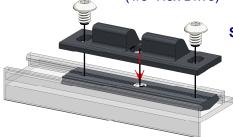

#### Step 2

- 1. Place Snubber Receiver over Receiver Clamp.
- 2. Position In Centered Location.
- 3. Drive Button Head Screws To Lock In Place.