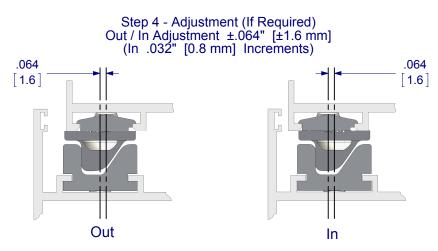

#### Step 3

- 1. Slide Snubber Driver In Vent Groove and Install Set Screw 1 Turn.
- 2. Center Over Snubber Receiver.
- 3. Tighten Set Screw To Lock In Place.