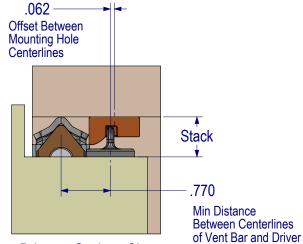

## MAGNUM<sup>™</sup> Hardware (616 / 617 Snubber Mounting)

Mount Driver to Sash as Shown.

Mount Receiver to Frame as Shown.

Note the Mounting Centerline Offset Distance.

Adjust Receiver and Secure with Set Location Screw.

## Receiver #617-625 (.625 Stack) #617-688 (.688 Stack) #617-750 (.750 Stack) Injected Molded High Impact Plastic Mount Using (2) #10 Pan Head Screws Set Using (1)