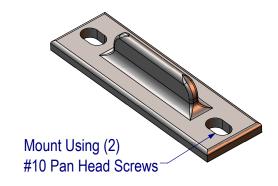

## Receiver #617-625 (.625 Stack) #617-688 (.688 Stack) #617-750 (.750 Stack) Injected Molded High Impact Plastic Mount Using (2) #10 Pan Head Screws Set Using (1)

## Driver #616 Cast Stainless Steel

Dimensions Are In Inches Dimensions Are For Reference Purposes Only

web:www.caldwellmfgco.com email:CService@caldwellmfgco.com