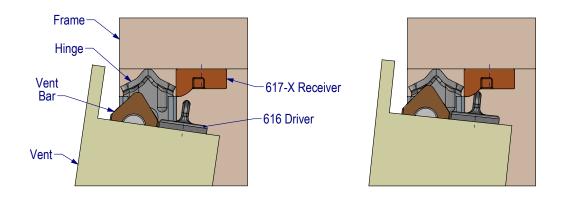

## MAGNUM<sup>™</sup> Hardware (616 / 617 Snubber Mounting)

Mount Driver to Sash as Shown.

Mount Receiver to Frame as Shown.

Note the Mounting Centerline Offset Distance.

Adjust Receiver and Secure with Set Location Screw.