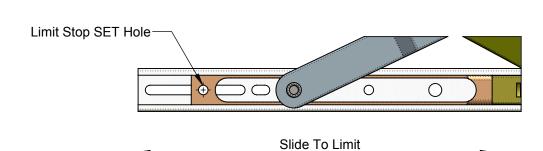

Tensions Available: Commercial and loose rivet.

Hinge Mounting: Use #10 or M5 stainless steel pan head screws.

Hinge Capacity: Vent size and weight should not exceed the stated capacity of the hinge.

Opening Degree: For vents in high winds, severely limited opening or limited for life safety.