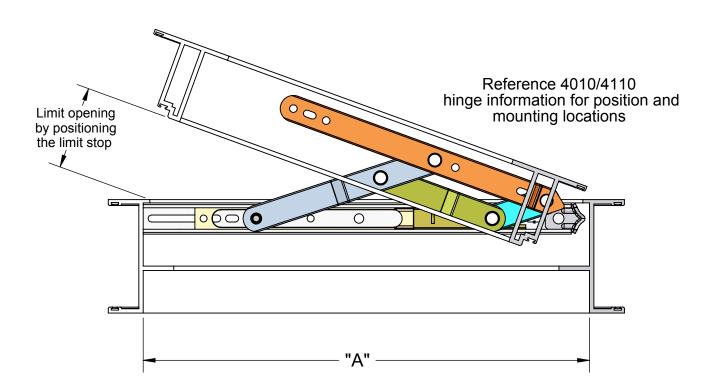

Vent Opening Dimension

| Part#   | Туре   | Size           | "A" Inside Frame               | Vent<br>Weight      | Max<br>Opening |
|---------|--------|----------------|--------------------------------|---------------------|----------------|
| 40B0001 | Inline | 10"<br>(254mm) | 12.8 - 27.375<br>(325mm-695mm) | 76 lbs<br>(34.4 kg) | 45°            |
| 40B0005 | Offset | 10"<br>(254mm) | 12.8 - 27.375<br>(325mm-695mm) | 76 lbs<br>(34.4 kg) | 45°            |

Tensions Available: Commercial and loose rivet.

Hinge Mounting: Use #10 or M5 stainless steel pan head screws.

Hinge Capacity: Vent size and weight should not exceed the stated capacity of the hinge.

Opening Degree: For vents in high winds, severely limited opening or limited for life safety.