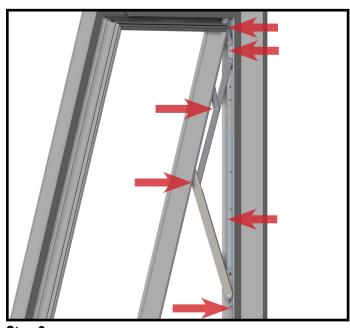

**Step 1:**Open the Vent. Clean any dirt, debris or foreign matter from the Vent and Frame surfaces as needed.

Step 2: Clean any dirt, debris or foreign matter from the MAGNUM® Monumental Hinge as needed.