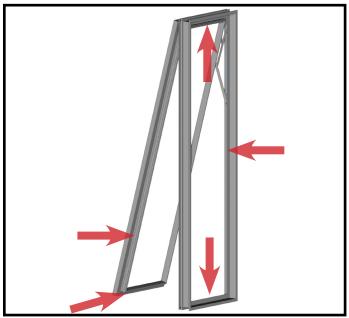

**Step 1:**Open the Vent. Clean any dirt, debris or foreign matter from the Vent and Frame surfaces as needed.

Step 2: Clean any dirt, debris or foreign matter from the MAGNUM® Monumental Hinge as needed.