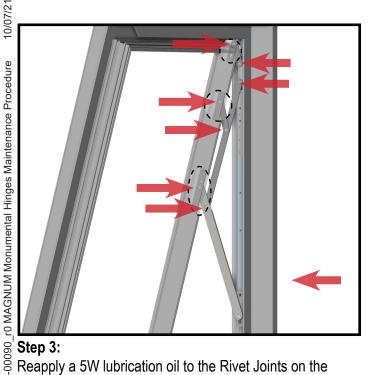

Step 3:
Reapply a 5W lubrication oil to the Rivet Joints on the MAGNUM® Monumental Hinge as required per Window Manufacturer Recommendations. Wipe off any excess lubrication oil.

Phone: (888) 347-7771 Fax: (585) 352-3729