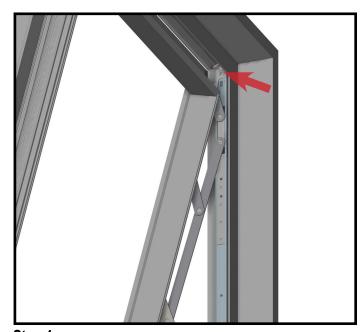

Step 4:
Clean any dirt, debris or foreign matter from the cap(tip) of the MAGNUM® Monumental Hinge as needed.
Wipe old grease out and reapply a Lithium based grease to cap(tip) as required per Window Manufacturer Recommendations.