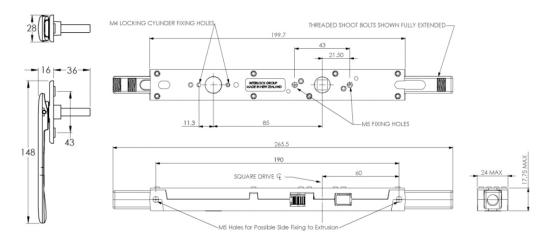

#### // product features

- Single flush handle operates top and bottom shoot bolts, providing unprecedented convenience
- Can be used with lever handles as a French door inactive panel lock
- Two counteractive shoot bolt rods thrown into the head and sill – activated by 90° rotation of handle
- Available in locking and non-locking options

#### // product specifications

- 13 mm (1/2") and 19 mm (3/4") throw options
- 8 mm (1/4") of adjustment via threaded connections

#### // materials & finishes

- Lock and handles are Zinc Alloy
- Composite or stainless steel shoot bolt tips
- Anodized aluminum shoot bolt rods