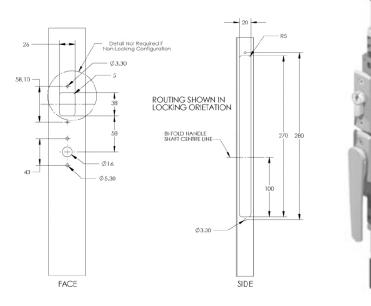

#### // product features

- Single flush handle operates top and bottom shoot bolts, providing unprecedented convenience
- Can be used with lever handles as a French door inactive panel lock
- Two counteractive shoot bolt rods thrown into the head and sill – activated by 90° rotation of handle
- Available in locking and non-locking options

#### // product specifications

- 13 mm (1/2") and 19 mm (3/4") throw options
- 8 mm (1/4") of adjustment via threaded connections

#### // materials & finishes

- Lock and handles are Zinc Alloy
- Composite or stainless steel shoot bolt tips
- Anodized aluminum shoot bolt rods