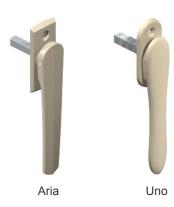

#### // handles

- Two handle styles available
- Available in locking and nonlocking options