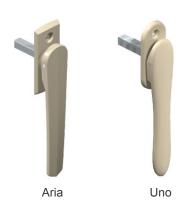

#### // handles

- Two handle styles available
- Available in locking and nonlocking options