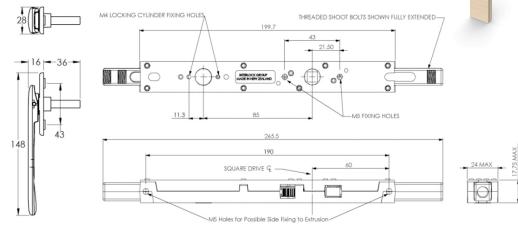

#### // product specifications

- 13 mm (1/2") and 19 mm (3/4") throw options
- 8 mm (1/4") of adjustment via threaded connections