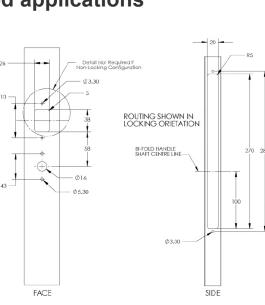

#### // product specifications

- 13 mm (1/2") and 19 mm (3/4") throw options
- 8 mm (1/4") of adjustment via threaded connections