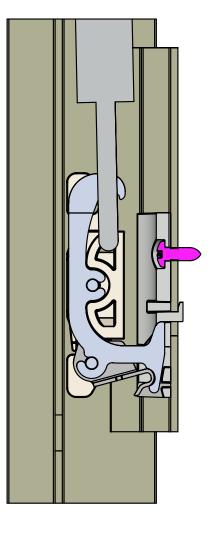

## **BALANCE AND CARRIER INSTALLED**

## SASH BRACKET INSTALLATION

#### SMALL ECO CARRIER (21B310) SYSTEM RECOMMENDATIONS

SL12-019\_r0 Sht. 7 of 11 07/11/15