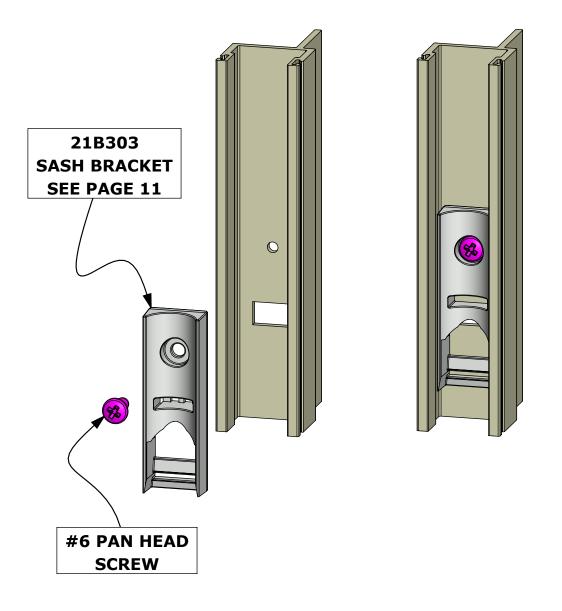

## SASH BRACKET INSTALLATION

#### SMALL ECO CARRIER (21B310) SYSTEM RECOMMENDATIONS

SL12-019\_r0 Sht. 7 of 11 07/11/15