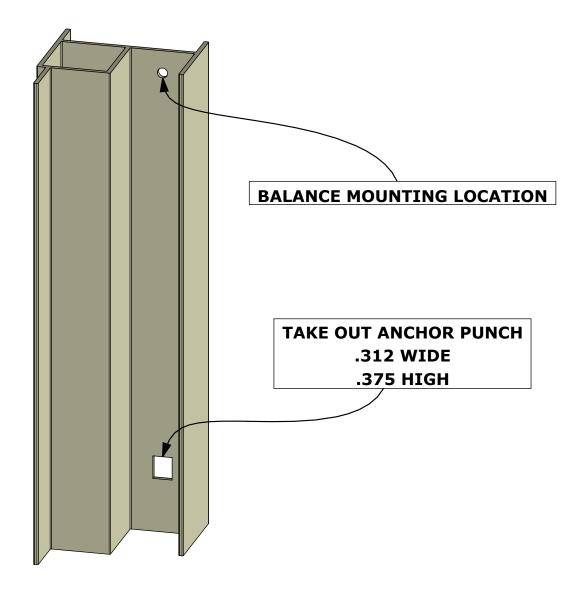

### RECOMMENDED PROFILE DIMENSIONS









SMALL ECO CARRIER (21B310) SYSTEM RECOMMENDATIONS

> SL12-019\_r0 Sht. 3 of 11 07/11/15



# FRAME FABRICATION REQUIREMENTS





## **BALANCE AND CARRIER INSTALLED**







### SASH STILE FABRICATION REQUIREMENTS



#### SMALL ECO CARRIER (21B310) SYSTEM RECOMMENDATIONS

SL12-019\_r0 Sht. 6 of 11 07/11/15



## SASH BRACKET INSTALLATION



#### SMALL ECO CARRIER (21B310) SYSTEM RECOMMENDATIONS

SL12-019\_r0 Sht. 7 of 11 07/11/15



## SASH LOADED IN FRAME

### SASH SEATED ON CARRIER





#### SMALL ECO CARRIER (21B310) SYSTEM RECOMMENDATIONS

SL12-019\_r0 Sht. 8 of 11 07/11/15



# **REQUIRED SASH TOP GUIDE**



#### SMALL ECO CARRIER (21B310) SYSTEM RECOMMENDATIONS

SL12-019\_r0 Sht. 9 of 11 07/11/15



# **21B302 SASH TOP GUIDE**



#### SMALL ECO CARRIER (21B310) SYSTEM RECOMMENDATIONS

SL12-019\_r0 Sht. 10 of 11 07/11/15



## **21B303 SASH BRACKET**



#### SMALL ECO CARRIER (21B310) SYSTEM RECOMMENDATIONS