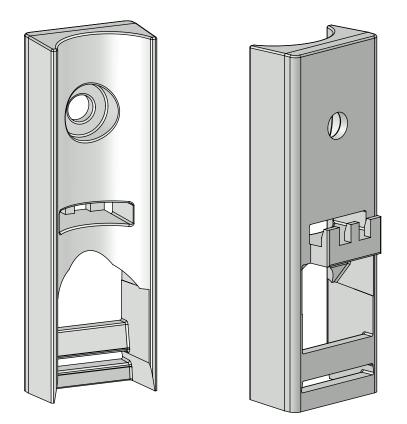

# **21B302 SASH TOP GUIDE**

#### SMALL ECO CARRIER (21B310) SYSTEM RECOMMENDATIONS

SL12-019\_r0 Sht. 10 of 11 07/11/15