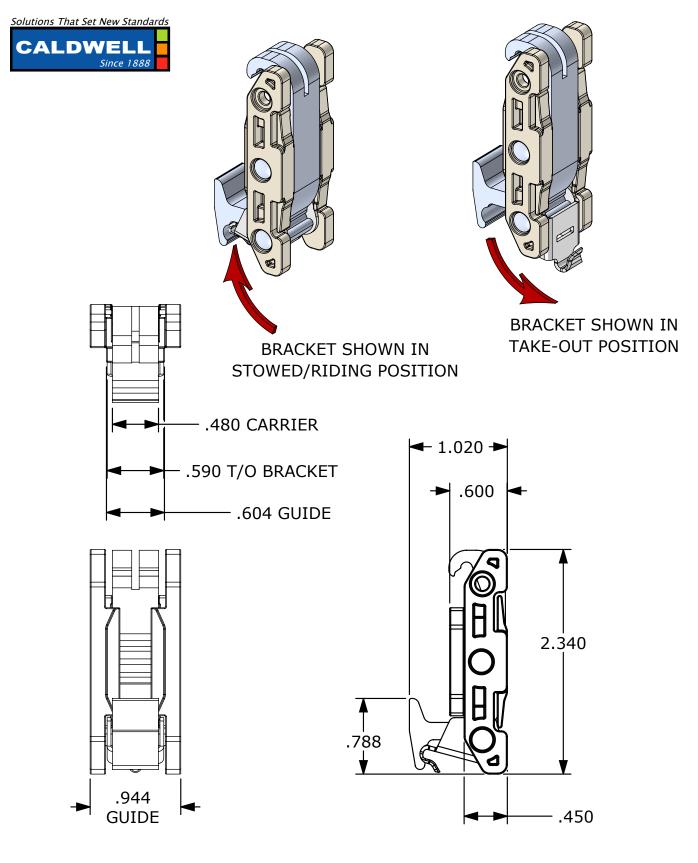

## **21B303 SASH BRACKET**

#### SMALL ECO CARRIER (21B310) SYSTEM RECOMMENDATIONS

SL12-019\_r0 Sht. 11 of 11 07/11/15