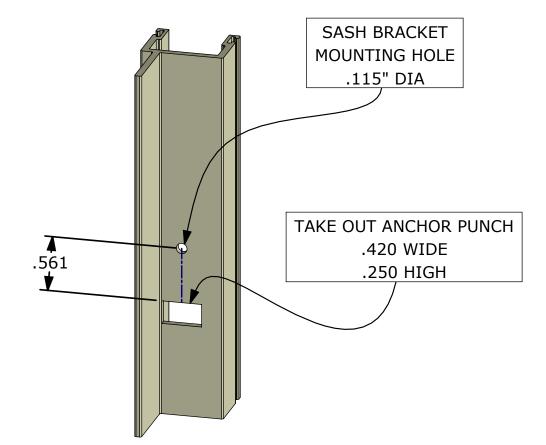

### SASH STILE FABRICATION REQUIREMENTS

#### SMALL ECO CARRIER (21B310) SYSTEM RECOMMENDATIONS

SL12-019\_r0 Sht. 6 of 11 07/11/15