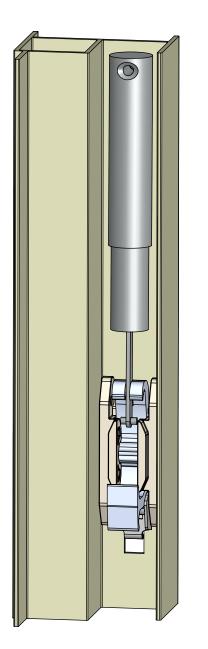

## **BALANCE AND CARRIER INSTALLED**

### RECOMMENDED PROFILE DIMENSIONS

SMALL ECO CARRIER (21B310) SYSTEM RECOMMENDATIONS

> SL12-019\_r0 Sht. 3 of 11 07/11/15