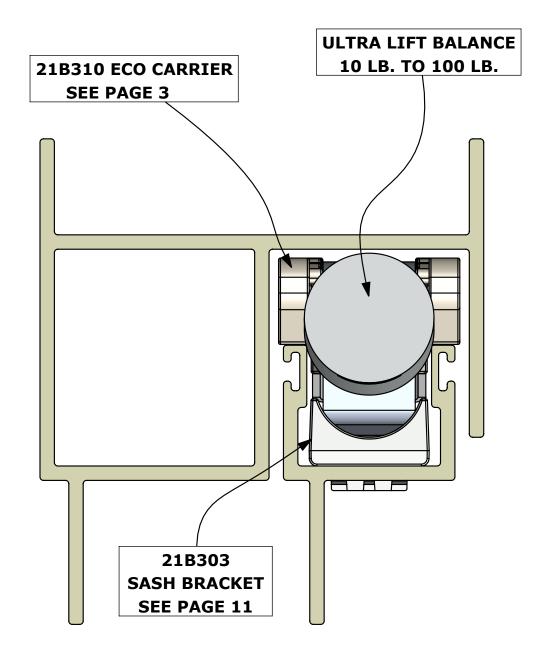

### RECOMMENDED PROFILE DIMENSIONS









SMALL ECO CARRIER (21B310) SYSTEM RECOMMENDATIONS

> SL12-019\_r0 Sht. 3 of 11 07/11/15



# FRAME FABRICATION REQUIREMENTS





## **BALANCE AND CARRIER INSTALLED**







### SASH STILE FABRICATION REQUIREMENTS



#### SMALL ECO CARRIER (21B310) SYSTEM RECOMMENDATIONS

SL12-019\_r0 Sht. 6 of 11 07/11/15



## SASH BRACKET INSTALLATION



#### SMALL ECO CARRIER (21B310) SYSTEM RECOMMENDATIONS

SL12-019\_r0 Sht. 7 of 11 07/11/15



## SASH LOADED IN FRAME

### SASH SEATED ON CARRIER





#### SMALL ECO CARRIER (21B310) SYSTEM RECOMMENDATIONS

SL12-019\_r0 Sht. 8 of 11 07/11/15



# **REQUIRED SASH TOP GUIDE**



#### SMALL ECO CARRIER (21B310) SYSTEM RECOMMENDATIONS

SL12-019\_r0 Sht. 9 of 11 07/11/15



# **21B302 SASH TOP GUIDE**



#### SMALL ECO CARRIER (21B310) SYSTEM RECOMMENDATI