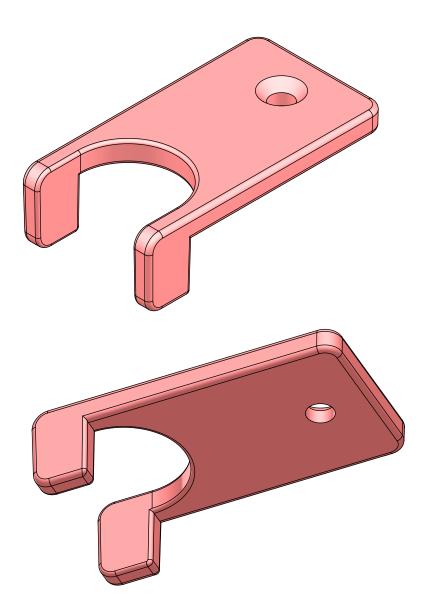

## **21B303 SASH BRACKET**

#### SMALL ECO CARRIER (21B310) SYSTEM RECOMMENDATIONS

SL12-019\_r0 Sht. 11 of 11 07/11/15