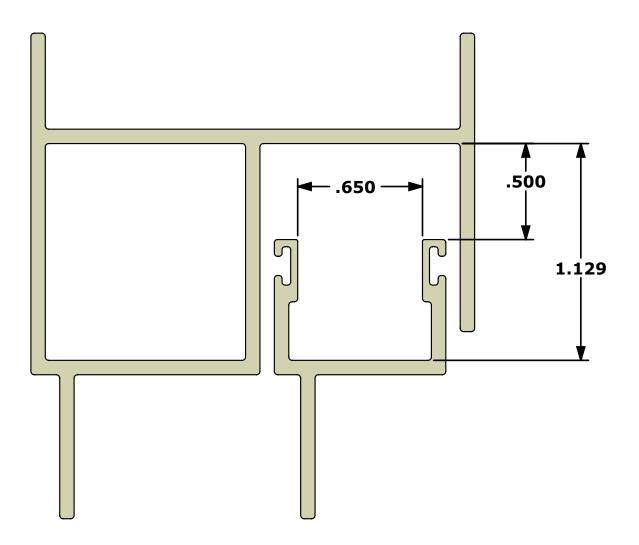

### RECOMMENDED PROFILE DIMENSIONS

SMALL ECO CARRIER (21B310) SYSTEM RECOMMENDATIONS

> SL12-019\_r0 Sht. 3 of 11 07/11/15

# FRAME FABRICATION REQUIREMENTS