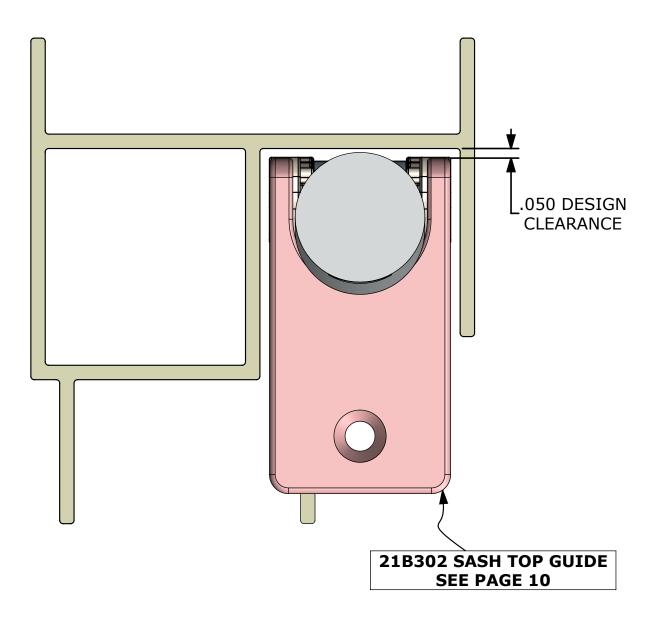

# **REQUIRED SASH TOP GUIDE**

#### SMALL ECO CARRIER (21B310) SYSTEM RECOMMENDATIONS

SL12-019\_r0 Sht. 9 of 11 07/11/15

# **21B302 SASH TOP GUIDE**