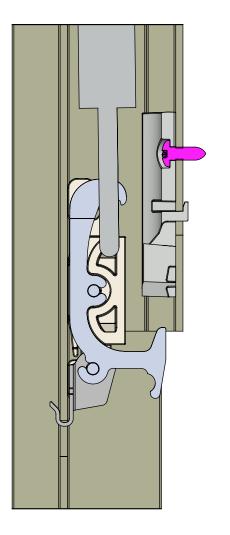

## SASH LOADED IN FRAME

### SASH SEATED ON CARRIER

#### SMALL ECO CARRIER (21B310) SYSTEM RECOMMENDATIONS

SL12-019\_r0 Sht. 8 of 11 07/11/15