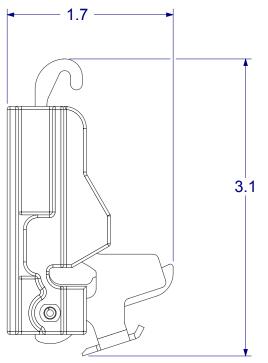

## 21B182 CARRIER ASSEMBLY

THIS IS THE PROPERTY OF **CALDWELL MFG. CO.**ANY USE OR REPRODUCTION WITHOUT

ANY USE OR REPRODUCTION WITHOUT AUTHORIZATION BY THIS COMPANY IS PROHIBITED.

NOTE: DO NOT SCALE DRAWING! UNLESS OTHERWISE SPECIFIED ALL TOLERANCES ARE AS FOLLOWS:

TWO DECIMAL PLACES  $\pm .013$ " THREE DECIMAL PLACES  $\pm .008$ " ANGULAR  $\pm 2^{\circ}$ 

± 1/64"

**SCALE** 1:1

**FRACTIONS** 

(ULTRA-LIFT TAKE-OUT 3)

| A EX NO                | DWG NO   | )-21E | 182       | REV  |
|------------------------|----------|-------|-----------|------|
|                        | APPROVED | RML   | DATE 11/0 | 7/11 |
| ф                      | CHECKED  |       | DATE      |      |
| THIRD ANGLE PROJECTION | DRAWN    | ASJ   | DATE 02/2 | 3/09 |
|                        |          |       |           |      |