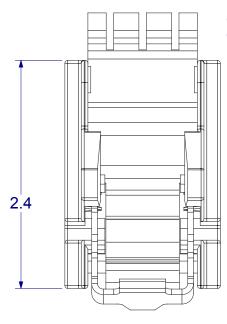

## 21B180 CARRIER ASSEMBLY

THIS IS THE PROPERTY OF **CALDWELL MFG. CO.**ANY USE OR REPRODUCTION WITHOUT

ANY USE OR REPRODUCTION WITHOUT AUTHORIZATION BY THIS COMPANY IS PROHIBITED.

NOTE: DO NOT SCALE DRAWING! UNLESS OTHERWISE SPECIFIED ALL TOLERANCES ARE AS FOLLOWS:

TWO DECIMAL PLACES ±.013"
THREE DECIMAL PLACES ±.008"

THREE DECIMAL PLACES ±.008"
ANGULAR ± 2°
FRACTIONS ± 1/64"

SCALE 1:1

(ULTRA-LIFT TAKE-OUT 3)

|                      |                     | l co     | co-21B180 l <sup>™</sup> |               |       |  |
|----------------------|---------------------|----------|--------------------------|---------------|-------|--|
| $\overline{\Lambda}$ | EX NO               | DWG NO   |                          |               | DE\/  |  |
|                      |                     | APPROVED | RML                      | DATE 11/      | 07/11 |  |
| -4                   | <b>5</b>            | CHECKED  |                          | DATE          |       |  |
| THII                 | RD ANGLE PROJECTION | DRAWN    | ASJ                      | DATE 02/23/09 |       |  |
|                      |                     |          |                          |               |       |  |