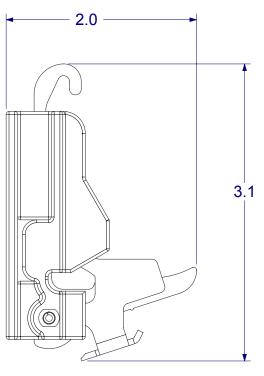

## 21B180 CARRIER ASSEMBLY

THIS IS THE PROPERTY OF **CALDWELL MFG. CO.**ANY USE OR REPRODUCTION WITHOUT

ANY USE OR REPRODUCTION WITHOUT AUTHORIZATION BY THIS COMPANY IS PROHIBITED.

NOTE: DO NOT SCALE DRAWING! UNLESS OTHERWISE SPECIFIED ALL TOLERANCES ARE AS FOLLOWS:

TWO DECIMAL PLACES ±.013"
THREE DECIMAL PLACES ±.008"

THREE DECIMAL PLACES ±.008"
ANGULAR ± 2°
FRACTIONS ± 1/64"

SCALE 1:1

(ULTRA-LIFT TAKE-OUT 3)

|                      |                     | l co     | co-21B180 l <sup>™</sup> |               |       |  |
|----------------------|---------------------|----------|--------------------------|---------------|-------|--|
| $\overline{\Lambda}$ | EX NO               | DWG NO   |                          |               | DE\/  |  |
|                      |                     | APPROVED | RML                      | DATE 11/      | 07/11 |  |
| -4                   | <b>5</b>            | CHECKED  |                          | DATE          |       |  |
| THII                 | RD ANGLE PROJECTION | DRAWN    | ASJ                      | DATE 02/23/09 |       |  |
|                      |                     |          |                          |               |       |  |