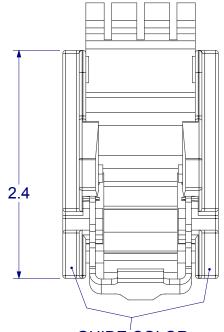

# 21B185 **CARRIER ASSEMBLY**

GUIDE COLOR: ONE SIDE BLACK AND ONE SIDE NATURAL (WHITE)

THIS IS THE PROPERTY OF CALDWELL MFG. CO.

ANY USE OR REPRODUCTION WITHOUT AUTHORIZATION BY THIS COMPANY IS PROHIBITED.

NOTE: DO NOT SCALE DRAWING! **UNLESS OTHERWISE SPECIFIED ALL TOLERANCES ARE AS FOLLOWS:** 

TWO DECIMAL PLACES THREE DECIMAL PLACES ±.008" ± 2° **ANGULAR** 

± 1/64"

**SCALE** 1:1

**FRACTIONS** 

(ULTRA-LIFT TAKE-OUT 3) SIDE LOAD CARRIER ASM

THIRD ANGLE PROJECTION DRAWN CHECKED RML APPROVED DATE 11/07/11 co-21B185 5