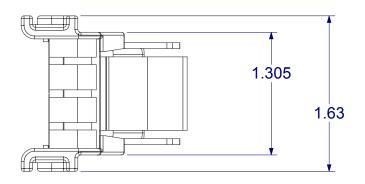

## 21B180 CARRIER ASSEMBLY

THIS IS THE PROPERTY OF **CALDWELL MFG. CO.**ANY USE OR REPRODUCTION WITHOUT

ANY USE OR REPRODUCTION WITHOUT AUTHORIZATION BY THIS COMPANY IS PROHIBITED.

NOTE: DO NOT SCALE DRAWING! UNLESS OTHERWISE SPECIFIED ALL TOLERANCES ARE AS FOLLOWS:

TWO DECIMAL PLACES ±.013"
THREE DECIMAL PLACES ±.008"

THREE DECIMAL PLACES ±.008"
ANGULAR ± 2°
FRACTIONS ± 1/64"

SCALE 1:1

(ULTRA-LIFT TAKE-OUT 3)

|                      |                     | l co     | co-21B180 l <sup>™</sup> |               |       |  |
|----------------------|---------------------|----------|--------------------------|---------------|-------|--|
| $\overline{\Lambda}$ | EX NO               | DWG NO   |                          |               | DE\/  |  |
|                      |                     | APPROVED | RML                      | DATE 11/      | 07/11 |  |
| -4                   | <b>5</b>            | CHECKED  |                          | DATE          |       |  |
| THII                 | RD ANGLE PROJECTION | DRAWN    | ASJ                      | DATE 02/23/09 |       |  |
|                      |                     |          |                          |               |       |  |