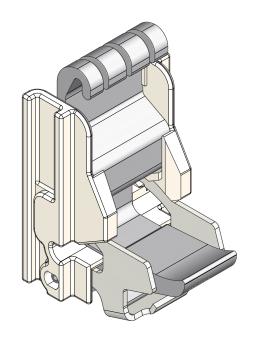

|                     | l co     | co-21B180 l <sup>™</sup> |               |       |  |
|----------------------|---------------------|----------|--------------------------|---------------|-------|--|
| $\overline{\Lambda}$ | EX NO               | DWG NO   |                          |               | DE\/  |  |
|                      |                     | APPROVED | RML                      | DATE 11/      | 07/11 |  |
| -4                   | <b>5</b>            | CHECKED  |                          | DATE          |       |  |
| THII                 | RD ANGLE PROJECTION | DRAWN    | ASJ                      | DATE 02/23/09 |       |  |
|                      |                     |          |                          |               |       |  |

## 21B181 CARRIER ASSEMBLY













THIS IS THE PROPERTY OF **CALDWELL MFG. CO.**ANY USE OR REPRODUCTION WITHOUT

ANY USE OR REPRODUCTION WITHOUT AUTHORIZATION BY THIS COMPANY IS PROHIBITED.

NOTE: DO NOT SCALE DRAWING! UNLESS OTHERWISE SPECIFIED ALL TOLERANCES ARE AS FOLLOWS:

TWO DECIMAL PLACES  $\pm .013$ " THREE DECIMAL PLACES  $\pm .008$ " ANGULAR  $\pm 2^{\circ}$ 

± 1/64"

SCALE 1:1

**FRACTIONS** 

Solutions That Set New Standards
CALDWELL
Since 1888



Manitou Road, Rochester, New York

(ULTRA-LIFT TAKE-OUT 3)

| A EX NO                                | DWG NO   | )-21E | 181       | REV  |
|----------------------------------------|----------|-------|-----------|------|
| \\\\\\\\\\\\\\\\\\\\\\\\\\\\\\\\\\\\\\ | APPROVED | RML   | DATE 11/0 | 7/11 |
|                                        | CHECKED  |