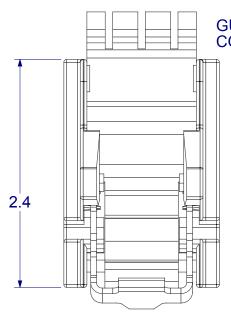

# 21B185 **CARRIER ASSEMBLY**

GUIDE COLOR: ONE SIDE BLACK AND ONE SIDE NATURAL (WHITE)

THIS IS THE PROPERTY OF CALDWELL MFG. CO.

ANY USE OR REPRODUCTION WITHOUT AUTHORIZATION BY THIS COMPANY IS PROHIBITED.

NOTE: DO NOT SCALE DRAWING! **UNLESS OTHERWISE SPECIFIED ALL TOLERANCES ARE AS FOLLOWS:** 

TWO DECIMAL PLACES THREE DECIMAL PLACES ±.008" ± 2° **ANGULAR** 

± 1/64"

**SCALE** 1:1

**FRACTIONS** 

(ULTRA-LIFT TAKE-OUT 3) SIDE LOAD CARRIER ASM

THIRD ANGLE PROJECTION DRAWN CHECKED RML APPROVED DATE 11/07/11 co-21B185 5