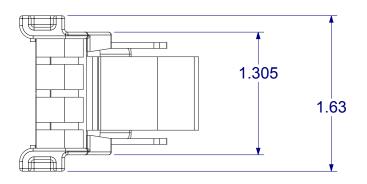

## 21B180 CARRIER ASSEMBLY

THIS IS THE PROPERTY OF **CALDWELL MFG. CO.**ANY USE OR REPRODUCTION WITHOUT

ANY USE OR REPRODUCTION WITHOUT AUTHORIZATION BY THIS COMPANY IS PROHIBITED.

NOTE: DO NOT SCALE DRAWING! UNLESS OTHERWISE SPECIFIED ALL TOLERANCES ARE AS FOLLOWS:

TWO DECIMAL PLACES ±.013"
THREE DECIMAL PLACES ±.008"

THREE DECIMAL PLACES ±.008"
ANGULAR ± 2°
FRACTIONS ± 1/64"

SCALE 1:1

(ULTRA-LIFT TAKE-OUT 3)

|                      |                     | l co     | co-21B180 l <sup>™</sup> |               |       |  |
|----------------------|---------------------|----------|--------------------------|---------------|-------|--|
| $\overline{\Lambda}$ | EX NO               | DWG NO   |                          |               | DE\/  |  |
|                      |                     | APPROVED | RML                      | DATE 11/      | 07/11 |  |
| -4                   | <b>5</b>            | CHECKED  |                          | DATE          |       |  |
| THII                 | RD ANGLE PROJECTION | DRAWN    | ASJ                      | DATE 02/23/09 |       |  |
|                      |                     |          |                          |               |       |  |