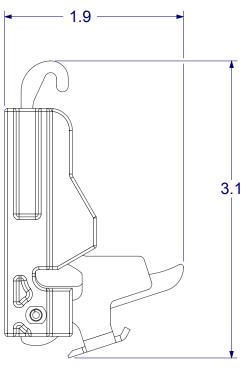

## 21B182 CARRIER ASSEMBLY

THIS IS THE PROPERTY OF **CALDWELL MFG. CO.**ANY USE OR REPRODUCTION WITHOUT

ANY USE OR REPRODUCTION WITHOUT AUTHORIZATION BY THIS COMPANY IS PROHIBITED.

NOTE: DO NOT SCALE DRAWING! UNLESS OTHERWISE SPECIFIED ALL TOLERANCES ARE AS FOLLOWS:

TWO DECIMAL PLACES  $\pm .013$ " THREE DECIMAL PLACES  $\pm .008$ " ANGULAR  $\pm 2^{\circ}$ 

± 1/64"

**SCALE** 1:1

**FRACTIONS** 

(ULTRA-LIFT TAKE-OUT 3)

| A EX NO                | DWG NO   | )-21E | 182       | REV  |
|------------------------|----------|-------|-----------|------|
|                        | APPROVED | RML   | DATE 11/0 | 7/11 |
| ф                      | CHECKED  |       | DATE      |      |
| THIRD ANGLE PROJECTION | DRAWN    | ASJ   | DATE 02/2 | 3/09 |
|                        |          |       |           |      |