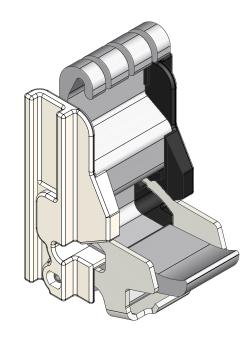

## 21B181 CARRIER ASSEMBLY

THIS IS THE PROPERTY OF **CALDWELL MFG. CO.**ANY USE OR REPRODUCTION WITHOUT

ANY USE OR REPRODUCTION WITHOUT AUTHORIZATION BY THIS COMPANY IS PROHIBITED.

NOTE: DO NOT SCALE DRAWING! UNLESS OTHERWISE SPECIFIED ALL TOLERANCES ARE AS FOLLOWS:

(ULTRA-LIFT TAKE-OUT 3)

| A EX NO                                | DWG NO   | )-21E | 181       | REV  |
|----------------------------------------|----------|-------|-----------|------|
| \\\\\\\\\\\\\\\\\\\\\\\\\\\\\\\\\\\\\\ | APPROVED | RML   | DATE 11/0 | 7/11 |
|                                        | CHECKED  |       | DATE      |      |
| THIRD ANGLE PROJECTION                 | DRAWN    | ASJ   | DATE 02/2 | 3/09 |
|                                        |          |       |           |      |