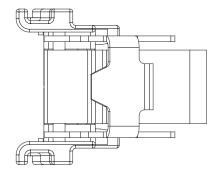

|                     | l co     | co-21B180 l <sup>™</sup> |               |       |  |
|----------------------|---------------------|----------|--------------------------|---------------|-------|--|
| $\overline{\Lambda}$ | EX NO               | DWG NO   |                          |               | DE\/  |  |
|                      |                     | APPROVED | RML                      | DATE 11/      | 07/11 |  |
| -4                   | <b>5</b>            | CHECKED  |                          | DATE          |       |  |
| THII                 | RD ANGLE PROJECTION | DRAWN    | ASJ                      | DATE 02/23/09 |       |  |
|                      |                     |          |                          |               |       |  |

## 21B181 CARRIER ASSEMBLY













THIS IS THE PROPERTY OF **CALDWELL MFG. CO.**ANY USE OR REPRODUCTION WITHOUT

ANY USE OR REPRODUCTION WITHOUT AUTHORIZATION BY THIS COMPANY IS PROHIBITED.

NOTE: DO NOT SCALE DRAWING! UNLESS OTHERWISE SPECIFIED ALL TOLERANCES ARE AS FOLLOWS:

TWO DECIMAL PLACES  $\pm .013$ " THREE DECIMAL PLACES  $\pm .008$ " ANGULAR  $\pm 2^{\circ}$ 

± 1/64"

SCALE 1:1

**FRACTIONS** 

Solutions That Set New Standards
CALDWELL
Since 1888



Manitou Road, Rochester, New York

(ULTRA-LIFT TAKE-OUT 3)

| A EX NO                                | DWG NO   | )-21E | 181       | REV  |
|----------------------------------------|----------|-------|-----------|------|
| \\\\\\\\\\\\\\\\\\\\\\\\\\\\\\\\\\\\\\ | APPROVED | RML   | DATE 11/0 | 7/11 |
|                                        | CHECKED  |       | DAT