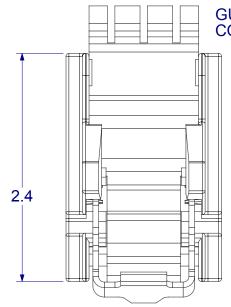

# 21B185 **CARRIER ASSEMBLY**

GUIDE COLOR: ONE SIDE BLACK AND ONE SIDE NATURAL (WHITE)

THIS IS THE PROPERTY OF CALDWELL MFG. CO.

ANY USE OR REPRODUCTION WITHOUT AUTHORIZATION BY THIS COMPANY IS PROHIBITED.

NOTE: DO NOT SCALE DRAWING! **UNLESS OTHERWISE SPECIFIED ALL TOLERANCES ARE AS FOLLOWS:** 

TWO DECIMAL PLACES THREE DECIMAL PLACES ±.008" ± 2° **ANGULAR** 

± 1/64"

**SCALE** 1:1

**FRACTIONS** 

(ULTRA-LIFT TAKE-OUT 3) SIDE LOAD CARRIER ASM

THIRD ANGLE PROJECTION DRAWN CHECKED RML APPROVED DATE 11/07/11 co-21B185 5