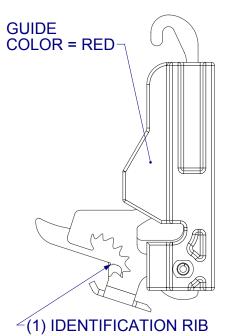

# 21B185 **CARRIER ASSEMBLY**

GUIDE COLOR: ONE SIDE BLACK AND ONE SIDE NATURAL (WHITE)

THIS IS THE PROPERTY OF CALDWELL MFG. CO.

ANY USE OR REPRODUCTION WITHOUT AUTHORIZATION BY THIS COMPANY IS PROHIBITED.