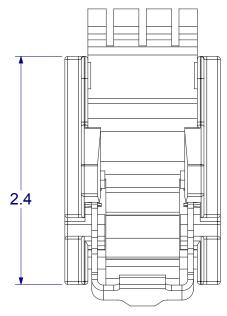

## 21B184 CARRIER ASSEMBLY

THIS IS THE PROPERTY OF **CALDWELL MFG. CO.**ANY USE OR REPRODUCTION WITHOUT

ANY USE OR REPRODUCTION WITHOUT AUTHORIZATION BY THIS COMPANY IS PROHIBITED.

NOTE: DO NOT SCALE DRAWING! UNLESS OTHERWISE SPECIFIED ALL TOLERANCES ARE AS FOLLOWS:

|   | A EX NO                | DWG NO   | )-21E | 3184 <sup> </sup> . | EV  |
|---|------------------------|----------|-------|---------------------|-----|
| , |                        | APPROVED | RML   | DATE 11/07          | /11 |
|   | ф                      | CHECKED  |       | DATE                |     |
| . | THIRD ANGLE PROJECTION | DRAWN    | ASJ   | DATE 02/23/         | 09  |
|   | 0:2 = = 0:12           |          |       |                     |     |