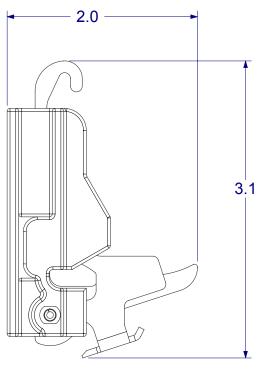

## 21B180 CARRIER ASSEMBLY

THIS IS THE PROPERTY OF **CALDWELL MFG. CO.**ANY USE OR REPRODUCTION WITHOUT

ANY USE OR REPRODUCTION WITHOUT AUTHORIZATION BY THIS COMPANY IS PROHIBITED.

NOTE: DO NOT SCALE DRAWING! UNLESS OTHERWISE SPECIFIED ALL TOLERANCES ARE AS FOLLOWS:

TWO DECIMAL PLACES ±.013"
THREE DECIMAL PLACES ±.008"

THREE DECIMAL PLACES ±.008"
ANGULAR ± 2°
FRACTIONS ± 1/64"

SCALE 1:1

(ULTRA-LIFT TAKE-OUT 3)

|                      |                     | l co     | co-21B180 l <sup>™</sup> |               |       |  |
|----------------------|---------------------|----------|--------------------------|---------------|-------|--|
| $\overline{\Lambda}$ | EX NO               | DWG NO   |                          |               | DE\/  |  |
|                      |                     | APPROVED | RML                      | DATE 11/      | 07/11 |  |
| -4                   | <b>5</b>            | CHECKED  |                          | DATE          |       |  |
| THII                 | RD ANGLE PROJECTION | DRAWN    | ASJ                      | DATE 02/23/09 |       |  |
|                      |                     |          |                          |               |       |  |