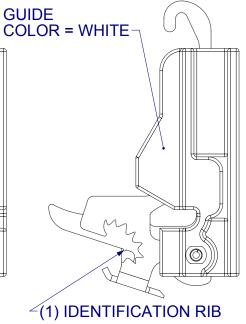

# 21B185 **CARRIER ASSEMBLY**

GUIDE COLOR: ONE SIDE BLACK AND ONE SIDE NATURAL (WHITE)

THIS IS THE PROPERTY OF CALDWELL MFG. CO.

ANY USE OR REPRODUCTION WITHOUT AUTHORIZATION BY THIS COMPANY IS PROHIBITED.

NOTE: DO NOT SCALE DRAWING! **UNLESS OTHERWISE SPECIFIED ALL TOLERANCES ARE AS FOLLOWS:** 

TWO DECIMAL PLACES THREE DECIMAL PLACES ±.008" ± 2° **ANGULAR** 

± 1/64"

**SCALE** 1:1

**FRACTIONS** 

(ULTRA-LIFT TAKE-OUT 3) SIDE LOAD CARRIER ASM

THIRD ANGLE PROJECTION DRAWN CHECKED RML APPROVED DATE 11/07/11 co-21B185 5