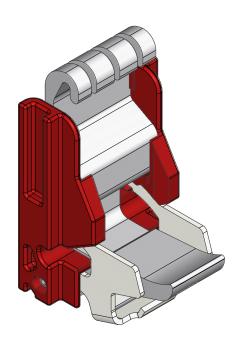

## 21B181 CARRIER ASSEMBLY

THIS IS THE PROPERTY OF **CALDWELL MFG. CO.**ANY USE OR REPRODUCTION WITHOUT

ANY USE OR REPRODUCTION WITHOUT AUTHORIZATION BY THIS COMPANY IS PROHIBITED.

NOTE: DO NOT SCALE DRAWING! UNLESS OTHERWISE SPECIFIED ALL TOLERANCES ARE AS FOLLOWS:

(ULTRA-LIFT TAKE-OUT 3)

| A EX NO                                | DWG NO   | )-21E | 181       | REV  |
|----------------------------------------|----------|-------|-----------|------|
| \\\\\\\\\\\\\\\\\\\\\\\\\\\\\\\\\\\\\\ | APPROVED | RML   | DATE 11/0 | 7/11 |
|                                        | CHECKED  |       | DATE      |      |
| THIRD ANGLE PROJECTION                 | DRAWN    | ASJ   | DATE 02/2 | 3/09 |
|                                        |          |       |           |      |