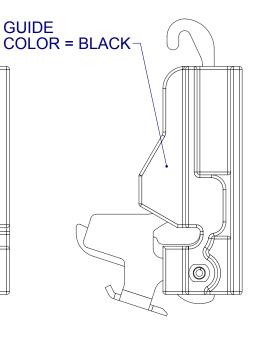

# 21B185 **CARRIER ASSEMBLY**

GUIDE COLOR: ONE SIDE BLACK AND ONE SIDE NATURAL (WHITE)

THIS IS THE PROPERTY OF CALDWELL MFG. CO.

ANY USE OR REPRODUCTION WITHOUT AUTHORIZATION BY THIS COMPANY IS PROHIBITED.