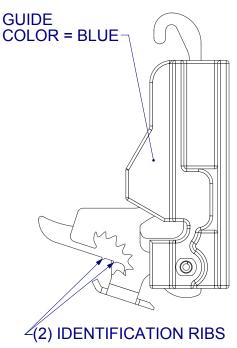

# 21B185 **CARRIER ASSEMBLY**

GUIDE COLOR: ONE SIDE BLACK AND ONE SIDE NATURAL (WHITE)

THIS IS THE PROPERTY OF CALDWELL MFG. CO.

ANY USE OR REPRODUCTION WITHOUT AUTHORIZATION BY THIS COMPANY IS PROHIBITED.

NOTE: DO NOT SCALE DRAWING! **UNLESS OTHERWISE SPECIFIED ALL TOLERANCES ARE AS FOLLOWS:** 

TWO DECIMAL PLACES THREE DECIMAL PLACES ±.008" ± 2° **ANGULAR** 

± 1/64"

**SCALE** 1:1

**FRACTIONS** 

(ULTRA-LIFT TAKE-OUT 3) SIDE LOAD CARRIER ASM