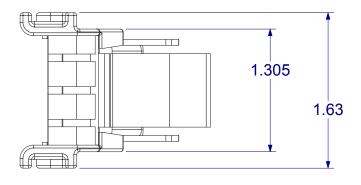

## 21B180 CARRIER ASSEMBLY

THIS IS THE PROPERTY OF **CALDWELL MFG. CO.**ANY USE OR REPRODUCTION WITHOUT

ANY USE OR REPRODUCTION WITHOUT AUTHORIZATION BY THIS COMPANY IS PROHIBITED.

NOTE: DO NOT SCALE DRAWING! UNLESS OTHERWISE SPECIFIED ALL TOLERANCES ARE AS FOLLOWS:

TWO DECIMAL PLACES ±.013"
THREE DECIMAL PLACES ±.008"

THREE DECIMAL PLACES ±.008"
ANGULAR ± 2°
FRACTIONS ± 1/64"

SCALE 1:1

(ULTRA-LIFT TAKE-OUT 3)

|                      |                     | l co     | co-21B180 l <sup>™</sup> |               |       |  |
|----------------------|---------------------|----------|--------------------------|---------------|-------|--|
| $\overline{\Lambda}$ | EX NO               | DWG NO   |                          |               | DE\/  |  |
|                      |                     | APPROVED | RML                      | DATE 11/      | 07/11 |  |
| -4                   | <b>5</b>            | CHECKED  |                          | DATE          |       |  |
| THII                 | RD ANGLE PROJECTION | DRAWN    | ASJ                      | DATE 02/23/09 |       |  |
|                      |                     |          |                          |               |       |  |