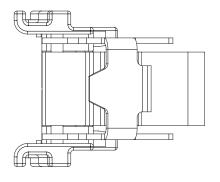

# 21B185 **CARRIER ASSEMBLY**

GUIDE COLOR: ONE SIDE BLACK AND ONE SIDE NATURAL (WHITE)

THIS IS THE PROPERTY OF CALDWELL MFG. CO.

ANY USE OR REPRODUCTION WITHOUT AUTHORIZATION BY THIS COMPANY IS PROHIBITED.

NOTE: DO NOT SCALE DRAWING! **UNLESS OTHERWISE SPECIFIED ALL TOLERANCES ARE AS FOLLOWS:** 

TWO DECIMAL PLACES THREE DECIMAL PLACES ±.008" ± 2° **ANGULAR** 

± 1/64"

**SCALE** 1:1

**FRACTIONS** 

(ULTRA-LIFT TAKE-OUT 3) SIDE LOAD CARRIER ASM