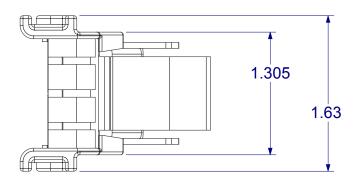

|                     | l co     | co-21B180 l <sup>™</sup> |               |       |  |
|----------------------|---------------------|----------|--------------------------|---------------|-------|--|
| $\overline{\Lambda}$ | EX NO               | DWG NO   |                          |               | DE\/  |  |
|                      |                     | APPROVED | RML                      | DATE 11/      | 07/11 |  |
| -4                   | <b>5</b>            | CHECKED  |                          | DATE          |       |  |
| THII                 | RD ANGLE PROJECTION | DRAWN    | ASJ                      | DATE 02/23/09 |       |  |
|                      |                     |          |                          |               |       |  |

## 21B181 CARRIER ASSEMBLY













THIS IS THE PROPERTY OF **CALDWELL MFG. CO.**ANY USE OR REPRODUCTION WITHOUT

ANY USE OR REPRODUCTION WITHOUT AUTHORIZATION BY THIS COMPANY IS PROHIBITED.

NOTE: DO NOT SCALE DRAWING! UNLESS OTHERWISE SPECIFIED ALL TOLERANCES ARE AS FOLLOWS:

TWO DECIMAL PLACES  $\pm .013$ " THREE DECIMAL PLACES  $\pm .008$ " ANGULAR  $\pm 2^{\circ}$ 

± 1/64"

SCALE 1:1

**FRACTIONS** 

Solutions That Set New Standards
CALDWELL
Since 1888



Manitou Road, Rochester, New York

(ULTRA-LIFT TAKE-OUT 3)

| A EX NO                                | DWG NO   | )-21E | 181       | REV  |
|----------------------------------------|----------|-------|-----------|------|
| \\\\\\\\\\\\\\\\\\\\\\\\\\\\\\\\\\\\\\ | APPROVED | RML   | DATE 11/0 | 7/11 |
|                                        | CHECKED  |