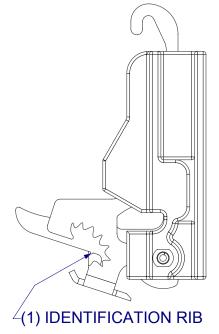

# 21B185 **CARRIER ASSEMBLY**

GUIDE COLOR: ONE SIDE BLACK AND ONE SIDE NATURAL (WHITE)

THIS IS THE PROPERTY OF CALDWELL MFG. CO.

ANY USE OR REPRODUCTION WITHOUT AUTHORIZATION BY THIS COMPANY IS PROHIBITED.