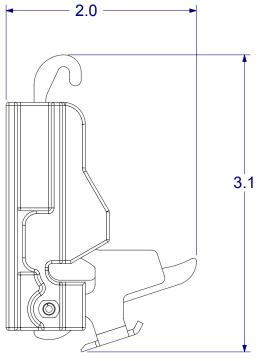

## 21B182 CARRIER ASSEMBLY

THIS IS THE PROPERTY OF **CALDWELL MFG. CO.**ANY USE OR REPRODUCTION WITHOUT

ANY USE OR REPRODUCTION WITHOUT AUTHORIZATION BY THIS COMPANY IS PROHIBITED.

NOTE: DO NOT SCALE DRAWING! UNLESS OTHERWISE SPECIFIED ALL TOLERANCES ARE AS FOLLOWS:

TWO DECIMAL PLACES  $\pm .013$ " THREE DECIMAL PLACES  $\pm .008$ " ANGULAR  $\pm 2^{\circ}$ 

± 1/64"

**SCALE** 1:1

**FRACTIONS** 

(ULTRA-LIFT TAKE-OUT 3)

| A EX NO                | DWG NO   | )-21E | 182       | REV  |
|------------------------|----------|-------|-----------|------|
|                        | APPROVED | RML   | DATE 11/0 | 7/11 |
| ф                      | CHECKED  |       | DATE      |      |
| THIRD ANGLE PROJECTION | DRAWN    | ASJ   | DATE 02/2 | 3/09 |
|                        |          |       |           |      |