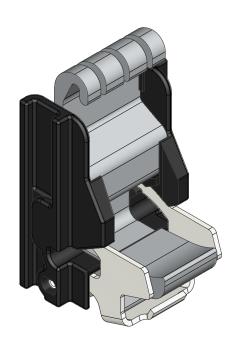

## 21B181 CARRIER ASSEMBLY

THIS IS THE PROPERTY OF **CALDWELL MFG. CO.**ANY USE OR REPRODUCTION WITHOUT

ANY USE OR REPRODUCTION WITHOUT AUTHORIZATION BY THIS COMPANY IS PROHIBITED.

NOTE: DO NOT SCALE DRAWING! UNLESS OTHERWISE SPECIFIED ALL TOLERANCES ARE AS FOLLOWS:

TWO DECIMAL PLACES  $\pm .013$ " THREE DECIMAL PLACES  $\pm .008$ " ANGULAR  $\pm 2^{\circ}$ 

± 1/64"

SCALE 1:1

**FRACTIONS** 

Solutions That Set New Standards
CALDWELL
Since 1888

Manitou Road, Rochester, New York

(ULTRA-LIFT TAKE-OUT 3)

| A EX NO                                | DWG NO   | )-21E | 181       | REV  |
|----------------------------------------|----------|-------|-----------|------|
| \\\\\\\\\\\\\\\\\\\\\\\\\\\\\\\\\\\\\\ | APPROVED | RML   | DATE 11/0 | 7/11 |
|                                        | CHECKED  |       | DATE      |      |
| THIRD ANGLE PROJECTION                 | DRAWN    | ASJ   | DATE 02/2 | 3/09 |
|                                        |          |       |           |      |